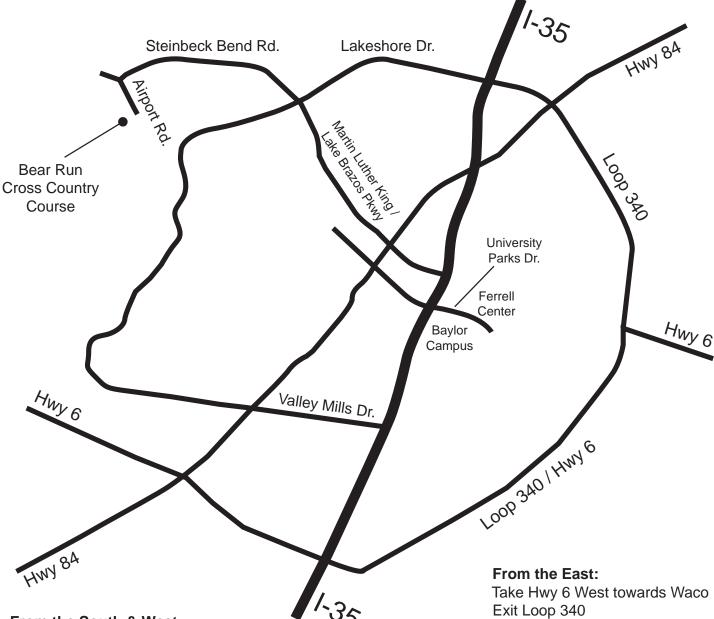

## **BEAR RUN CROSS COUNTRY COURSE**

## From the North:

Follow I-35 S towards Waco Exit Lakeshore Dr. Go West on Lakeshore Dr. Turn Right on Steinbeck Bend Rd. Turn Left on Airport Rd. Course is on the Right

From the South & West: Follow I-35 N towards Waco

Exit Martin Luther King / Lake Brazos Turn Left on MLK / Lake Brazos Continue Across Lakeshore Dr

MLK / Lake Brazos turns into Steinbeck Bend Rd.

Turn Left on Airport Rd.

Course is on the Right

Go North on Loop 340

Go across I-35

Loop 340 becomes Lakeshore Dr. Continue on Lakeshore Dr.

Turn Right on Steinbeck Bend Rd. Turn Left on Airport Rd.

Course is on the Right