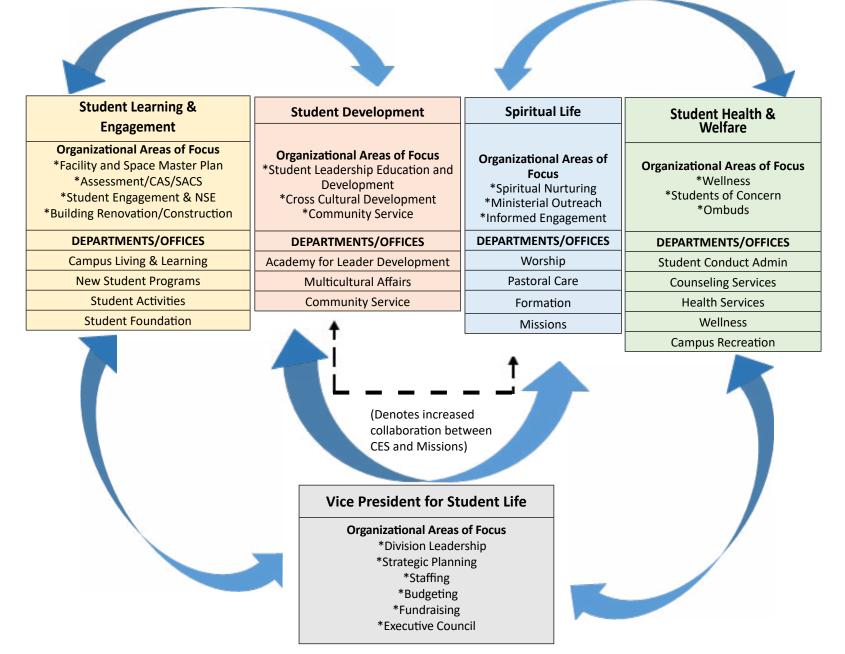

#### Division of Student Life Organizational Alignment

Calling
Wholeness
Community

Citizenship