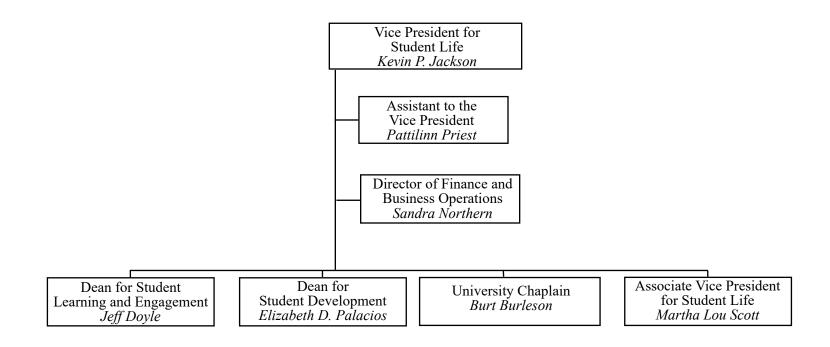

#### Division of Student Life Organizational Alignment



Calling
Wholeness
Community

Citizenship

## Division of Student Life Baylor University 2018-2019



# Division of Student Life Deans and Department Heads Baylor University 2018-2019







Shiniqua Sterling

## Spiritual Life Baylor University 2018-2019



### Student Health and Welfare Baylor University 2018-2019

Don Arterburn

(PPT represents Permanent Part-Time Employee) Vice President for Student Life
Kevin P. Jackson

Associate Vice President
for Student Life
Martha Lou Scott

Assistant to the Associate Vice
President for Student Life
Maria Rodriguez