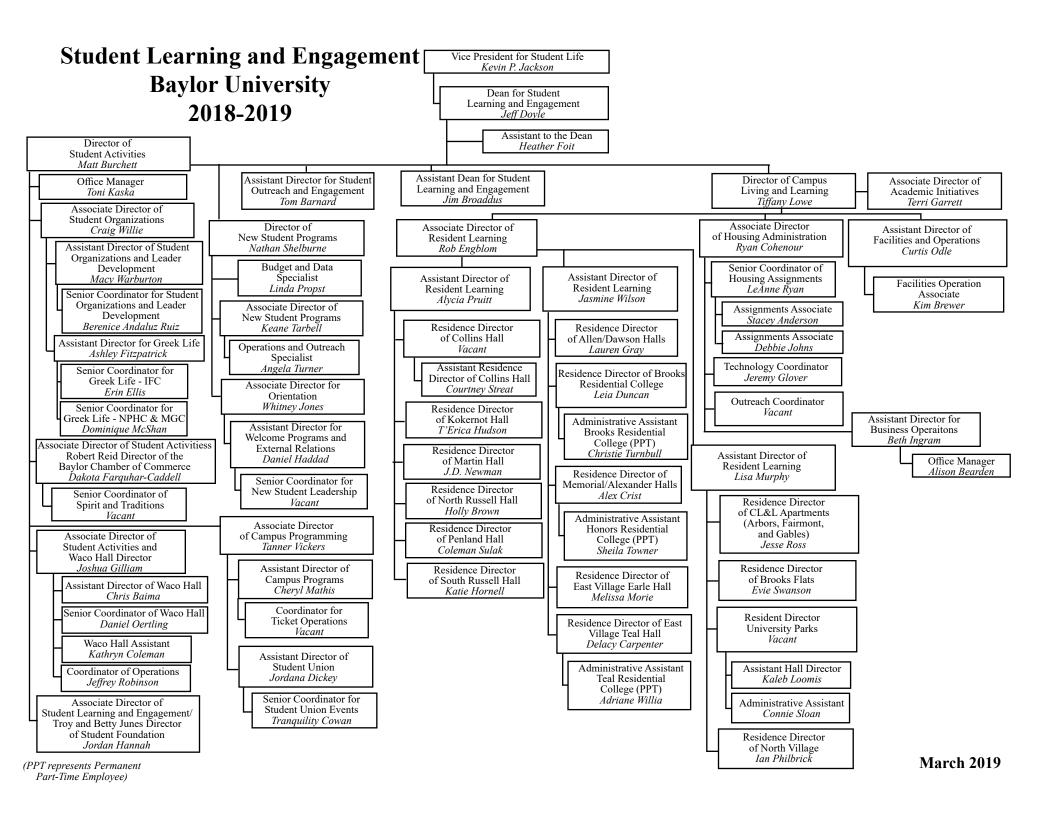

#### Division of Student Life Organizational Alignment



Calling
Wholeness
Community

Citizenship

## Division of Student Life Baylor University 2018-2019



# Division of Student Life Deans and Department Heads Baylor University 2018-2019







Shiniqua Sterling

## Spiritual Life Baylor University 2018-2019



### Student Health and Welfare Baylor University 2018-2019

Don Arterburn

(PPT represents Permanent Part-Time Employee) Vice President for Student Life
Kevin P. Jackson

Associate Vice President
for Student Life
Martha Lou Scott

Assistant to the Associate Vice
President for Student Life
Maria Rodriguez