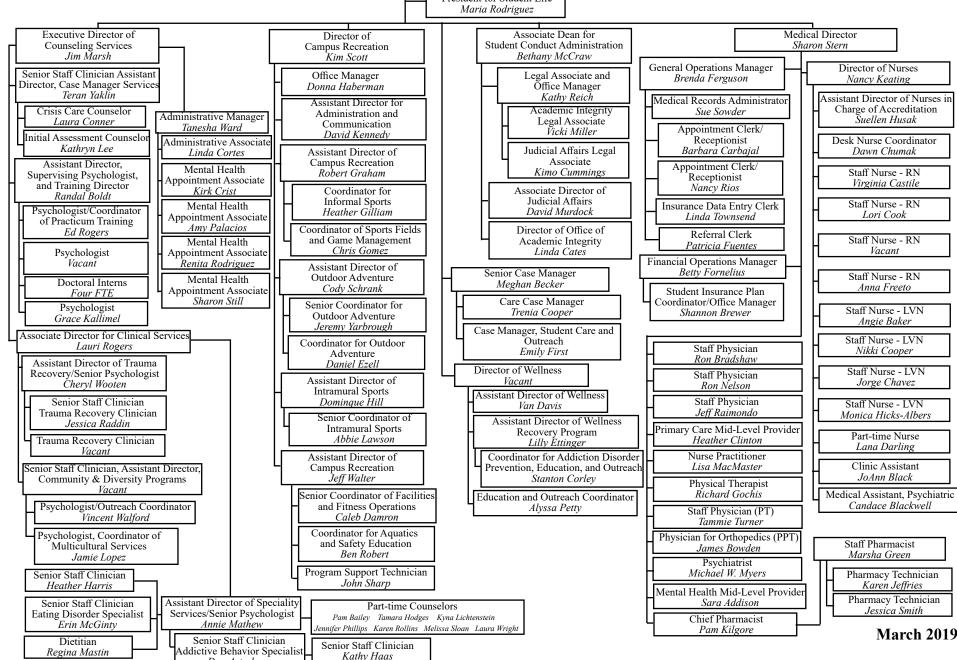

### Student Health and Welfare Baylor University 2018-2019

Don Arterburn

(PPT represents Permanent Part-Time Employee) Vice President for Student Life
Kevin P. Jackson

Associate Vice President
for Student Life
Martha Lou Scott

Assistant to the Associate Vice
President for Student Life
Maria Rodriguez