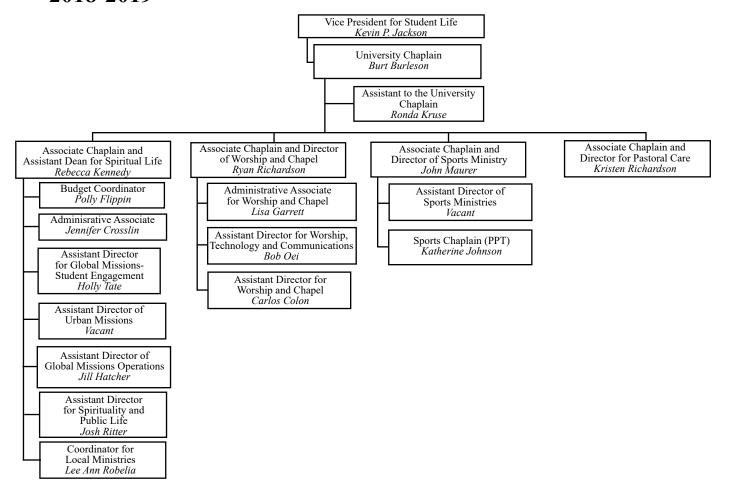

#### Division of Student Life Organizational Alignment



Calling
Wholeness
Community

Citizenship

## Division of Student Life Baylor University 2018-2019



# Division of Student Life Deans and Department Heads Baylor University 2018-2019







Shiniqua Sterling

## Spiritual Life Baylor University 2018-2019



### Student Health and Welfare Baylor University 2018-2019

Don Arterburn

(PPT represents Permanent Part-Time Employee) Vice President for Student Life
Kevin P. Jackson

Associate Vice President
for Student Life
Martha Lou Scott

Assistant to the Associate Vice
President for Student Life
Maria Rodriguez