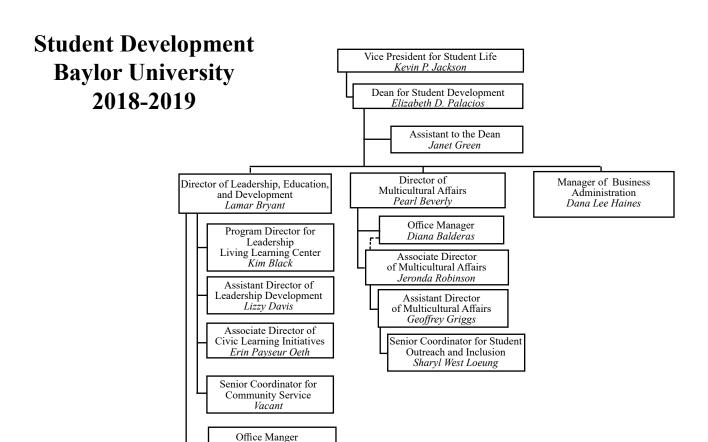

#### Division of Student Life Organizational Alignment



Calling
Wholeness
Community

Citizenship

## Division of Student Life Baylor University 2018-2019



# Division of Student Life Deans and Department Heads Baylor University 2018-2019







Shiniqua Sterling

## Spiritual Life Baylor University 2018-2019



### Student Health and Welfare Baylor University 2018-2019

Don Arterburn

(PPT represents Permanent Part-Time Employee) Vice President for Student Life
Kevin P. Jackson

Associate Vice President
for Student Life
Martha Lou Scott

Assistant to the Associate Vice
President for Student Life
Maria Rodriguez