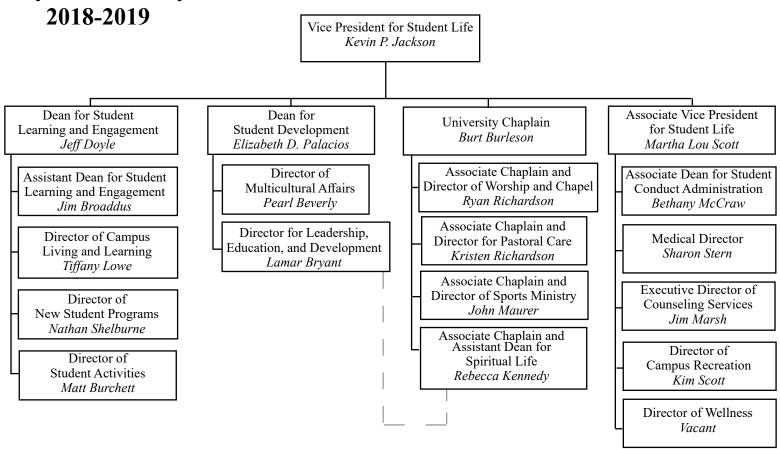

# Division of Student Life Deans and Department Heads Baylor University 2018-2019

Shiniqua Sterling